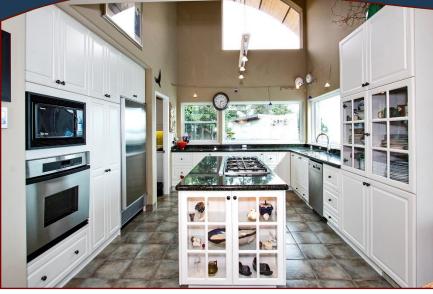

### 188 Cliffside Road

**Dockside Realty** 

This architecturally designed home is a one-ofa-kind gem built overlooking the spectacular ocean views extending to the San Juan Islands. Expansive decks facing south where you can enjoy watching the Orcas pass by your doorstep! Enjoy ocean views & sunshine from every room on every level. The main entrance delivers you to an airy open concept grand room encompassing kitchen, dining & living room & features vaulted ceilings, beautiful wood burning fireplace & an oceanfront sunroom. There is also a powder room & a cheery laundry room tucked away on the main level. The upper level is the master suite with a spacious master bedroom overlooking the ocean, a five piece en-suite & walk-in closet. The lower level contains two more bedrooms, a three piece bathroom & an office/sitting area with sliding doors leading to a lower level deck. There is also a workshop area on this level. This home was well thought out & well maintained. Move in ready!