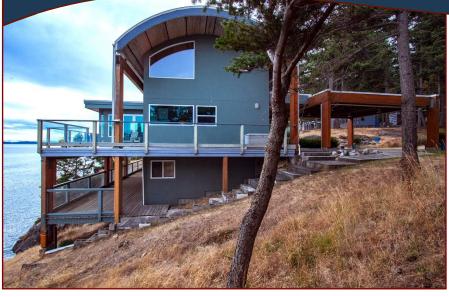

### 188 Cliffside Road

**Dockside Realty** 

This architecturally designed home is a one-ofa-kind gem built overlooking the spectacular ocean views extending to the San Juan Islands. Expansive decks facing south where you can enjoy watching the Orcas pass by your doorstep! Enjoy ocean views & sunshine from every room on every level. The main entrance delivers you to an airy open concept grand room encompassing kitchen, dining & living room & features vaulted ceilings, beautiful wood burning fireplace & an oceanfront sunroom. There is also a powder room & a cheery laundry room tucked away on the main level. The upper level is the master suite with a spacious master bedroom overlooking the ocean, a five piece en-suite & walk-in closet. The lower level contains two more bedrooms, a three piece bathroom & an office/sitting area with sliding doors leading to a lower level deck. There is also a workshop area on this level. This home was well thought out & well maintained. Move in ready!